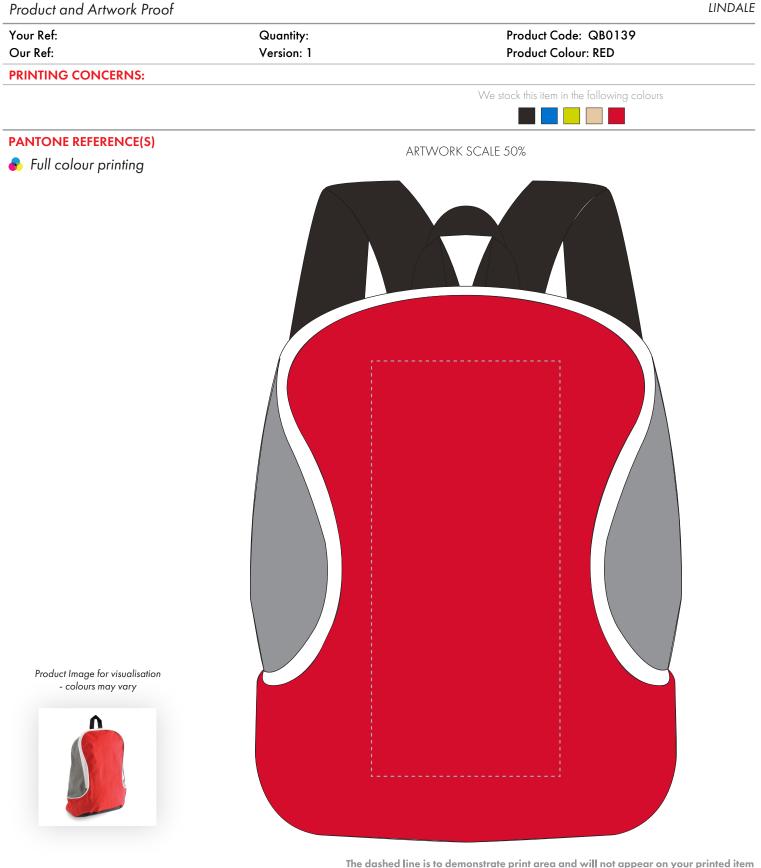

The dashed line is to demonstrate print area and will not appear on your printed item

- 1. Your order will not go in to print and production time cannot be confirmed, unless artwork has been approved via the online system.
- 2. Once printed, artwork cannot be amended, mistakes must be rectified at visual stage.
- 3. Claims for faulty goods will be honoured, only if the goods are returned to us. We will not issue credits/refunds for items that have been distributed. Please ensure that goods are satisfactory before distribution

## ARTWORK SCALE 100% Max print area: 100mm x 220mm

-----